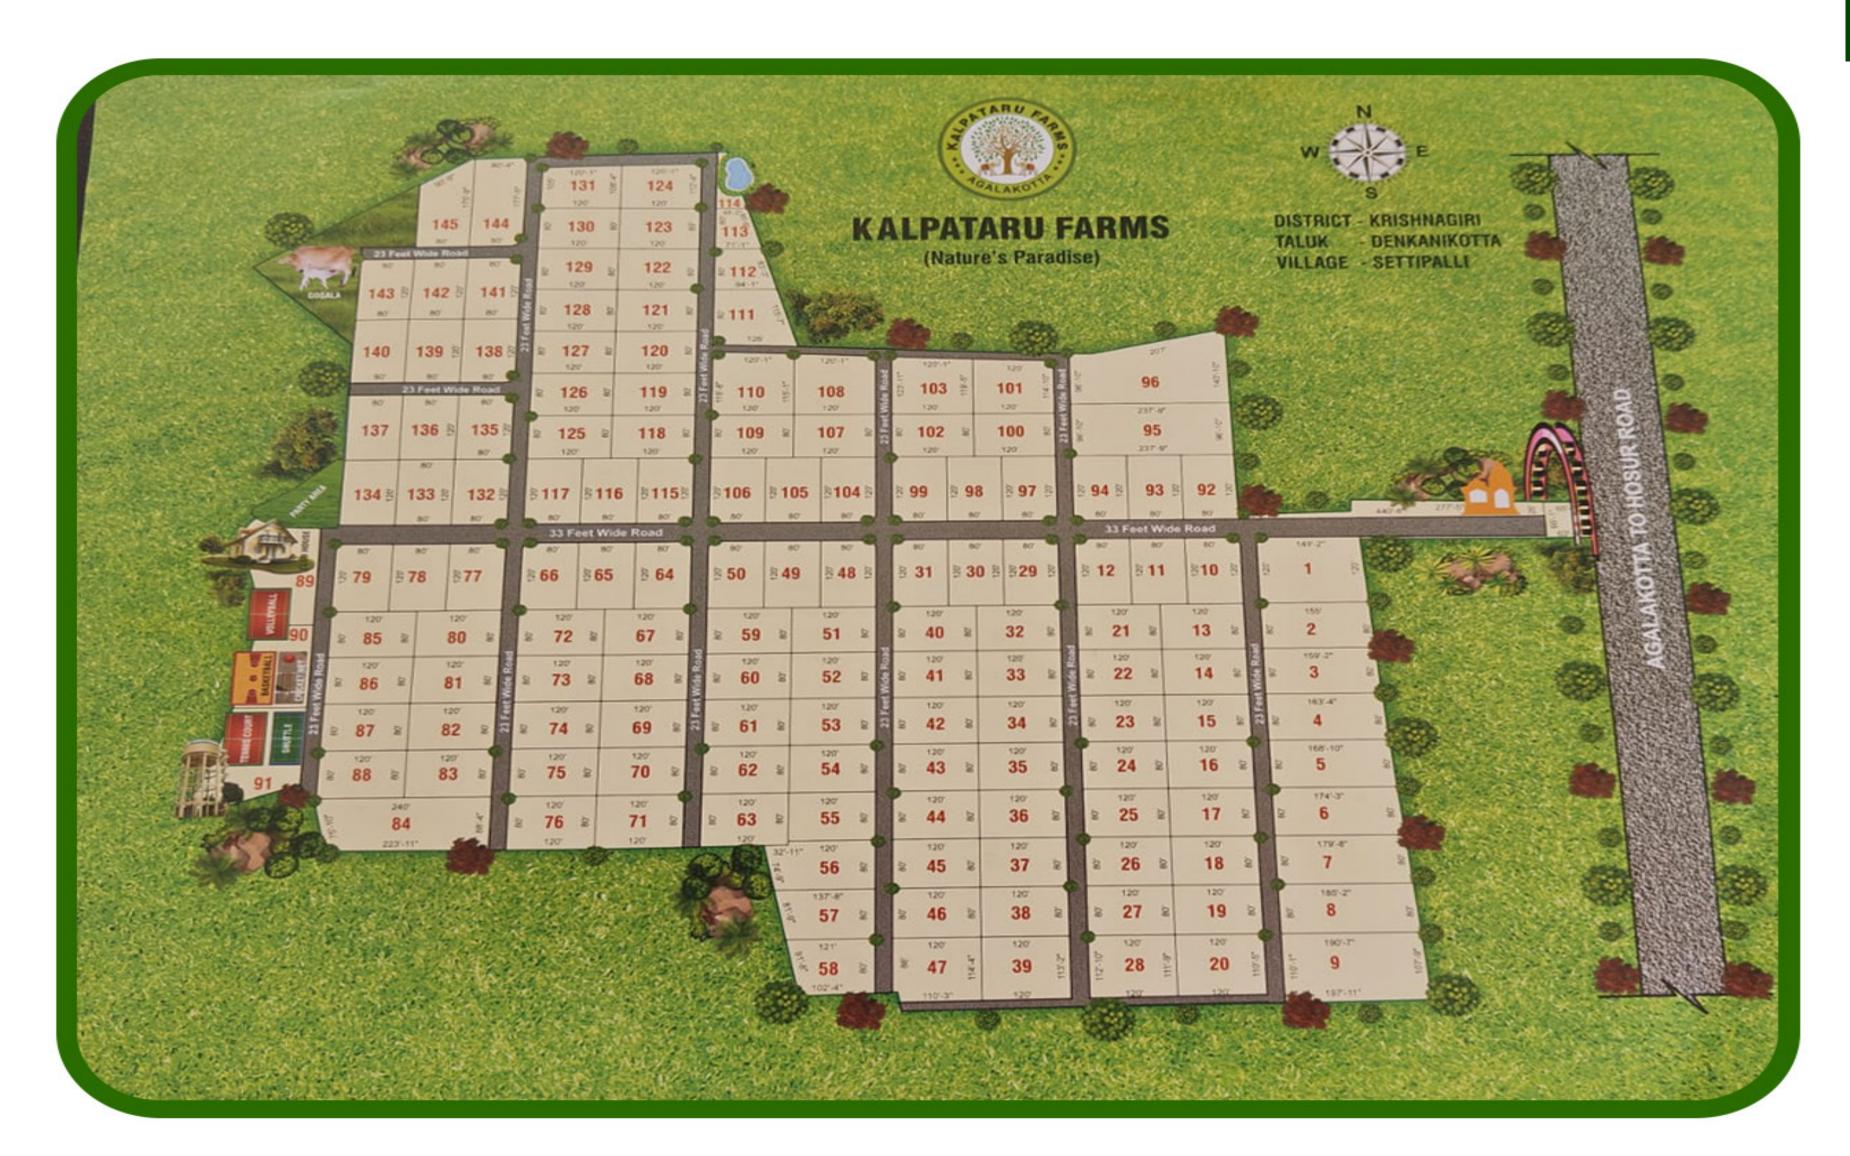

# MANAGED FARMLAND WITH AMENITIES & INFRASTRUCTURE

**Electricity & Water Supply** 

**Entrance Arc** 

**Excellent Soil Quality** 

**Plantation** 

**Picket Fencing** 

**Cottages** 

Assistance for Farm House Construction

These plantation parcels ranging from 0.25 to 1 acre of farmland, are ready for you with 35 sapling plantations to grow.

**WWW.SVRFARMS.COM** 