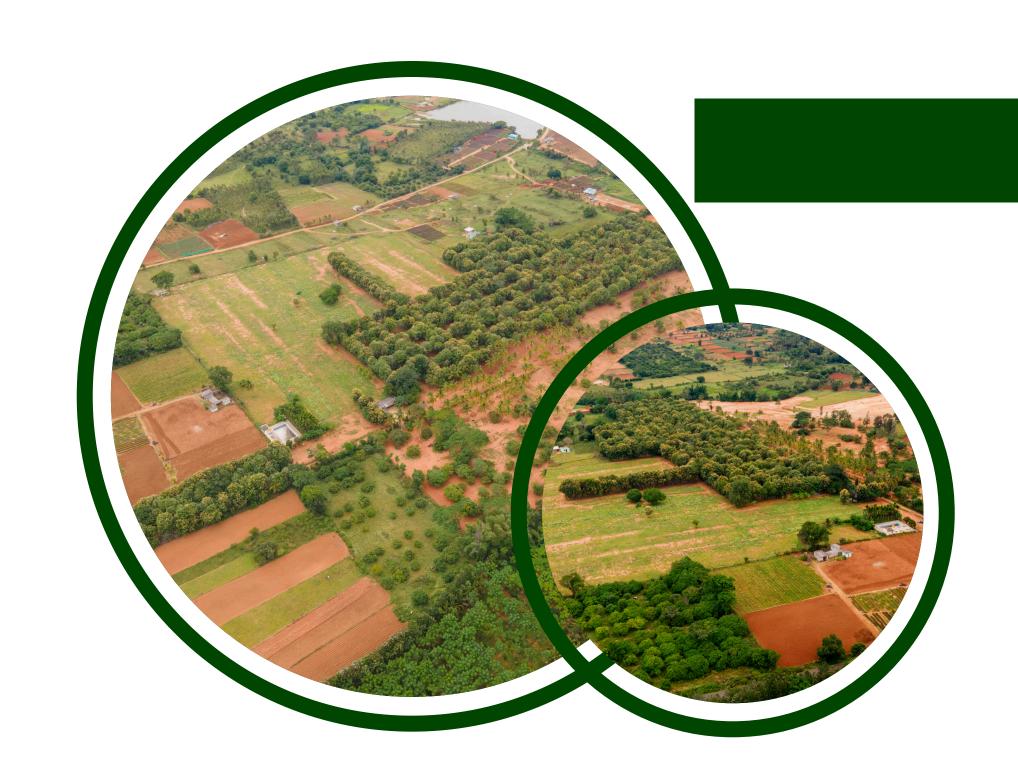

### KEY FEATURES OF THE SVR FARMLAND:

Spectacular Location:

Situated in the enchanting town of Denkanikottai, our farmland boasts an enviable location with panoramic views of the serene lake. Immerse yourself in the beauty of nature, away from the hustle and bus- ation and rejuvenation. tle of city life.

Pristine Natural Surroundings:

Embrace the tranquility of the countryside as you enjoy the cool breeze and the mesmerizing views of the lake. With sprawling green landscapes and lush vegetation, this farmland is a haven of relaxExclusive SVR Access: